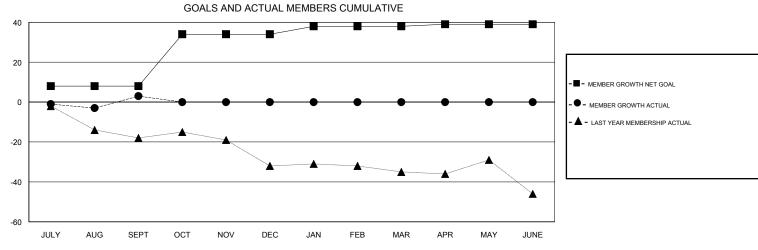

## STEVE ANTON **LOCATION KENTUCKY GMT CA** Clubs Members RESULTS FOR 2017-2018 RESULTS FOR 2017-2018 NEW CLUB GOAL NEW CLUBS DROPPED CLUBS MEMBER GROWTH NET MEMBER GROWTH DROPPED QUARTER QUARTER GOAL ACTUAL MEMBERS ACTUAL (including transfers) 0 0 0 8 11 8 JULY/AUG/SEPT JULY/AUG/SEPT 0 26 0 0 OCT/NOV/DEC OCT/NOV/DEC